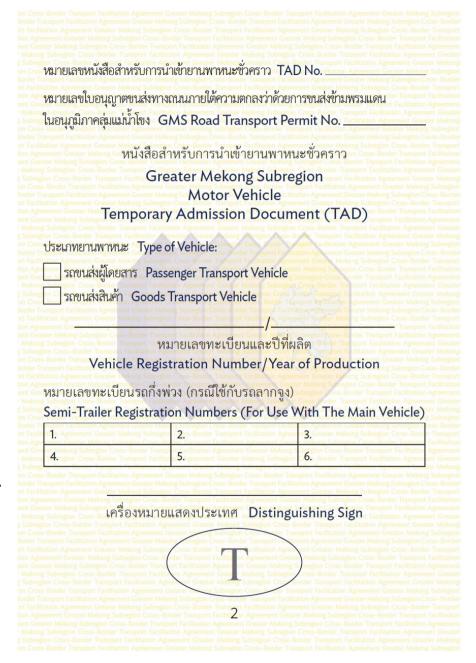

รัฐบาลแห่งราชอาณาจักรไทย Government of the Kingdom of Thailand

กรมศุลกากร

The Customs Department, Thailand

- Page 2 of the TAD must be completed with the TAD number and corresponding GMS Road Transport Permit number
- These follow a common format (see next slide)
- The type of vehicle box must be marked with a cross or 'X'
- The vehicle registration number and year of production must be recorded
- And the registration number(s) of any semi-trailer(s) used with the main vehicle must be shown (and recorded in the Record section of the TAD – see below)

- The TAD number must follow the format agreed between Contracting Parties. Following the words 'TAD-GMS/' the country code is that of the distinguishing sign for motor vehicles of that country: Cambodia: KH, People's Republic of China: CHN, Lao PDR: LAO, Myanmar: MYA, Thailand: T, and Vietnam: VN
- The TADs should be numbered between 0001 and 0500 i.e. TAD-GMS/KH-0001 or TAD-GMS/VN-0500 (as examples of the first TAD for Cambodia and the last TAD for Vietnam)
- For all TADs issued, these and other particulars must also be recorded in a national Permit and TAD Register (an Excel Workbook shared by all countries) and the Register updated to reflect any subsequent changes